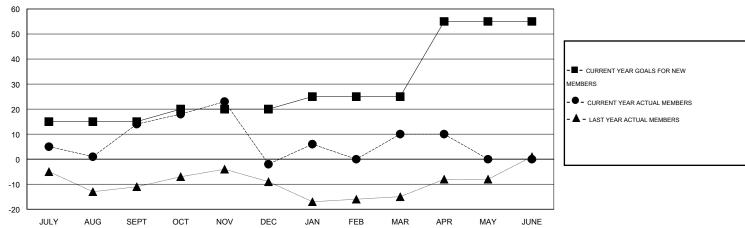

#### GOALS AND ACTUAL MEMBERS CUMULATIVE

| DROPPED CLUBS: 1 |    | 23 CLUBS OF 27 ADDED 1 OR MORE | GENDER DISTRIBUTION  |              |     |
|------------------|----|--------------------------------|----------------------|--------------|-----|
|                  |    | NEW MEMBERS                    | MALE                 | 705 (75.89%) |     |
| DDODDED MEMBERS  |    |                                | FEMALE               | 224 (24.11%) |     |
| DROPPED MEMBERS  |    |                                |                      |              |     |
| DECEASED         | 7  | CLICK HERE FOR HEALTH          |                      |              | 000 |
| CLUB CANCELLED   | 19 | ASSESSMENT DATA                | FAMILY UNIT MEMBERS  |              | 200 |
| OTHER            | 59 |                                | HEAD OF HOUSEHOLD    |              | 99  |
| TOTAL            | 85 |                                | NON-HEAD OF HOUSEHOL | 101          |     |